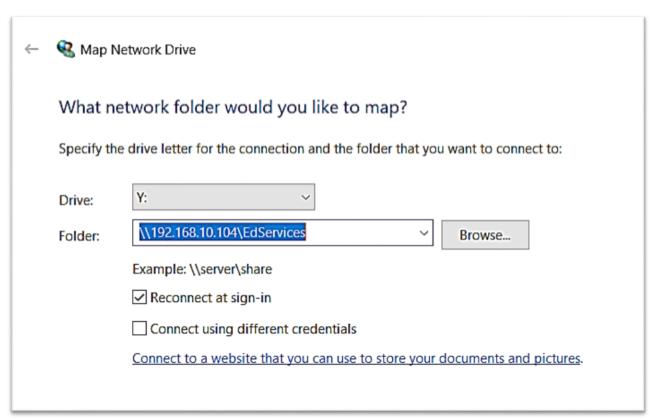

- 1. Open FILE EXPLORER and select THIS PC.
- **2.** Look at the options at the top of the page and select **COMPUTER**.

**3.** From the options, select **MAP NETWORK DRIVE**.

Need to type \\ip address\EdServices (the IP address for each school is in the list that follows)

#### List of the DB server addresses:

| 10 - Kangiqsualujjuaq                             | 192.168.10.104  |
|---------------------------------------------------|-----------------|
| 20 - Kuujjuaq (Jaanimmarik<br>Secondary School)   | 192.168.20.50   |
| 22 - Kuujjuaq (Pitakallak Primary<br>School)      | 192.168.22.90   |
| 30 - Tasiujaq (Ajagutak)                          | 192.168.30.50   |
| 40 - Aupaluk (Tarsakallak)                        | 192.168.41.65   |
| 50 - Kangirsuk (Sautjuit)                         | 192.168.50.118  |
| 60 - Quaqtaq (Isummasaqvik)                       | 192.168.60.6    |
| 70 - Kangiqsujuaq (Arsaniq)                       | 192.168.70.90   |
| 80 - Salluit (Ikusik Secondary School)            | 192.168.80.50   |
| 82 - Salluit (Pigiurvik Primary School)           | 192.168.82.50   |
| 90 - Ivujivik (Nuviiti)                           | 192.168.90.50   |
| 100 - Puvirnituq (Iguarsivik<br>Secondary School) | 192.168.100.50  |
| 102 - Puvirnituq (Ikaarvik Primary<br>School)     | 192.168.102.90  |
| 110 - Akulivik (Tukisiniarvik)                    | 192.168.110.90  |
| 120 - Inukjuak (Innalik)                          | 192.168.121.237 |
| 130 - Umiujaq (Kiluutaq)                          | 192.168.130.90  |
| 140 - Kuujjuaraapik (Asimauttaq)                  | 192.168.140.107 |