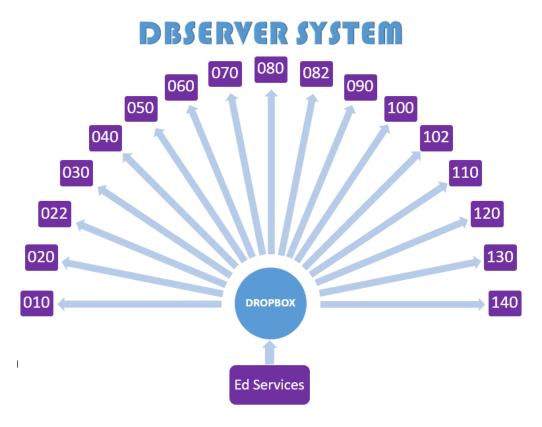

# **DBSERVER**

The **DBSERVER** system was set up to insure that all teachers would have easy access to Kativik program materials, regardless the school and community or the internet accessibility.

A powerful MAC server computer in each school is linked via DROPBOX to Ed Services in Kuujjuaq.

Files are managed and shared by Ed Services and, once uploaded, they remain saved in the memory of the Mac servers.

In the schools, computers are linked through the school's internal network to the Mac server. This link allows viewing access to all the files on the server. Any files or documents can be transferred and saved to the desktop of the viewing computer.

**Advantage:** No internet access is needed.

**Disadvantage:** The server is only accessible within the school.

To access files outside school, they would have to be transferred

to a laptop, USB or external hard drive.

#### List of the DB server addresses:

| 10 - Kangiqsualujjuaq                             | 192.168.10.104  |
|---------------------------------------------------|-----------------|
| 20 - Kuujjuaq (Jaanimmarik<br>Secondary School)   | 192.168.20.50   |
| 22 - Kuujjuaq (Pitakallak Primary<br>School)      | 192.168.22.90   |
| 30 - Tasiujaq (Ajagutak)                          | 192.168.30.50   |
| 40 - Aupaluk (Tarsakallak)                        | 192.168.41.65   |
| 50 - Kangirsuk (Sautjuit)                         | 192.168.50.118  |
| 60 - Quaqtaq (Isummasaqvik)                       | 192.168.60.6    |
| 70 - Kangiqsujuaq (Arsaniq)                       | 192.168.70.90   |
| 80 - Salluit (Ikusik Secondary School)            | 192.168.80.50   |
| 82 - Salluit (Pigiurvik Primary School)           | 192.168.82.50   |
| 90 - Ivujivik (Nuviiti)                           | 192.168.90.50   |
| 100 - Puvirnituq (Iguarsivik<br>Secondary School) | 192.168.100.50  |
| 102 - Puvirnituq (Ikaarvik Primary<br>School)     | 192.168.102.90  |
| 110 - Akulivik (Tukisiniarvik)                    | 192.168.110.90  |
| 120 - Inukjuak (Innalik)                          | 192.168.121.237 |
| 130 - Umiujaq (Kiluutaq)                          | 192.168.130.90  |
| 140 - Kuujjuaraapik (Asimauttaq)                  | 192.168.140.107 |