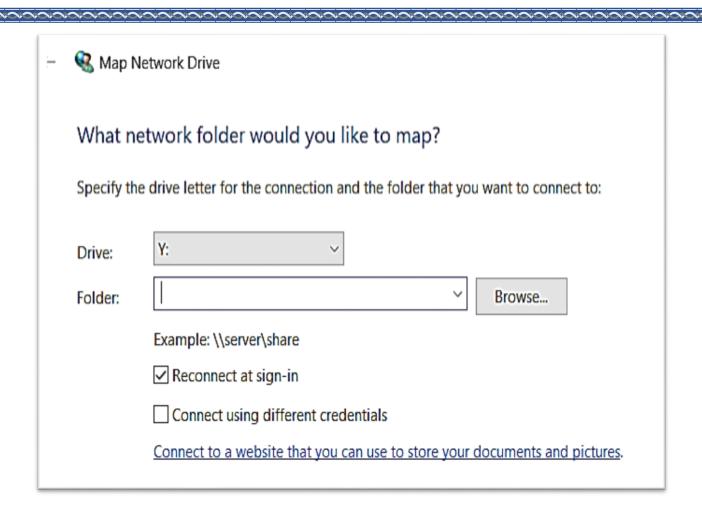

- 1. Open FILE EXPLORER and select THIS PC.
- **2.** Look at the options at the top of the page and select **COMPUTER**.

**3.** From the options, select **MAP NETWORK DRIVE**.

Need to type \\ip address\EdServices (the IP address for each school is in the list that follows)

#### List of the DB server addresses:

| 10 - Kangiqsualujjuaq                             | 192.168.10.104  |
|---------------------------------------------------|-----------------|
| 20 - Kuujjuaq (Jaanimmarik<br>Secondary School)   | 192.168.20.50   |
| 22 - Kuujjuaq (Pitakallak Primary<br>School)      | 192.168.22.90   |
| 30 - Tasiujaq (Ajagutak)                          | 192.168.30.50   |
| 40 - Aupaluk (Tarsakallak)                        | 192.168.41.65   |
| 50 - Kangirsuk (Sautjuit)                         | 192.168.50.118  |
| 60 - Quaqtaq (Isummasaqvik)                       | 192.168.60.6    |
| 70 - Kangiqsujuaq (Arsaniq)                       | 192.168.70.90   |
| 80 - Salluit (Ikusik Secondary School)            | 192.168.80.50   |
| 82 - Salluit (Pigiurvik Primary School)           | 192.168.82.50   |
| 90 - Ivujivik (Nuviiti)                           | 192.168.90.50   |
| 100 - Puvirnituq (Iguarsivik<br>Secondary School) | 192.168.100.50  |
| 102 - Puvirnituq (Ikaarvik Primary<br>School)     | 192.168.102.90  |
| 110 - Akulivik (Tukisiniarvik)                    | 192.168.110.90  |
| 120 - Inukjuak (Innalik)                          | 192.168.121.237 |
| 130 - Umiujaq (Kiluutaq)                          | 192.168.130.90  |
| 140 - Kuujjuaraapik (Asimauttaq)                  | 192.168.140.107 |