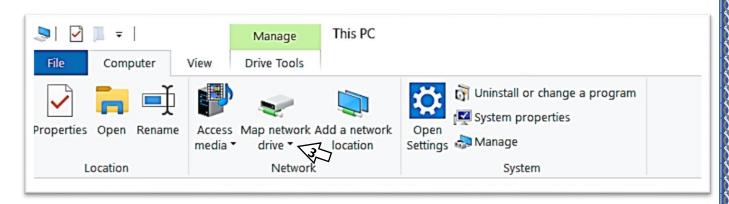

- 1. Open FILE EXPLORER and select THIS PC.
- **2.** Look at the options at the top of the page and select **COMPUTER**.

**3.** From the options, select **MAP NETWORK DRIVE**.

Need to type \\ip address\EdServices (the IP address for each school is in the list that follows)