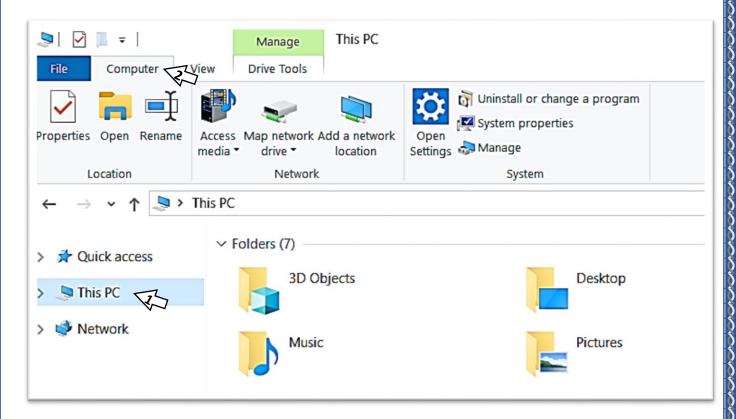

All the computers in the schools should have a link to the DBSERVER.

If there is a computer without a link or with a link that no longer functions, here is the procedure to create a new link for **PC**s:

- 1. Open FILE EXPLORER and select THIS PC.
- **2.** Look at the options at the top of the page and select **COMPUTER**.

**3.** From the options, select **MAP NETWORK DRIVE**.

Need to type \\ip address\EdServices (the IP address for each school is in the list that follows)